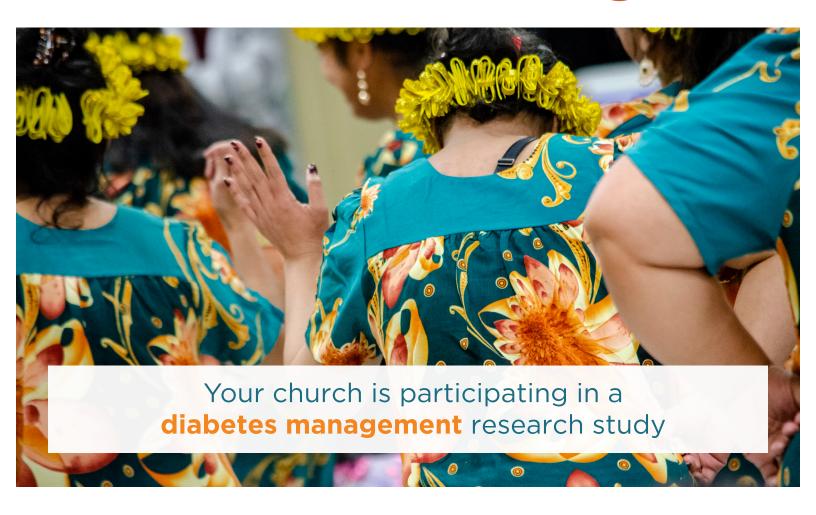

## We're recruiting.

To participate in this study you must meet these requirements:

- Are Marshallese
- Are 18 years of age or older
- Have type 2 diabetes
- Have at least one family member willing to take part with you

## Jej kabbok armij ro remōnōnō in bok konaer.

Bwe kwōn maron bok konaam ilo ekkatak in, kwōj aikuj bwe kwōn:

- Juon Rimajōl
- 18 am iiō ak rittolok
- Ewōr am nañinmej in type 2 tōñal
- Ewōr **juon jen baamle eo am** emōnōnō in kobatok ibbam.